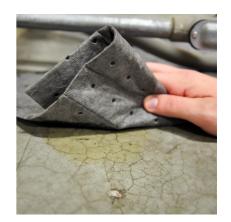

## **Features:**

- All-purpose sorbent
- Economical lightweight product
- Perforated for flexibility and efficiency
- Great wicking and performance for all of your leaks, drips and spills.
- · Dimple bond pattern increases strength and durability